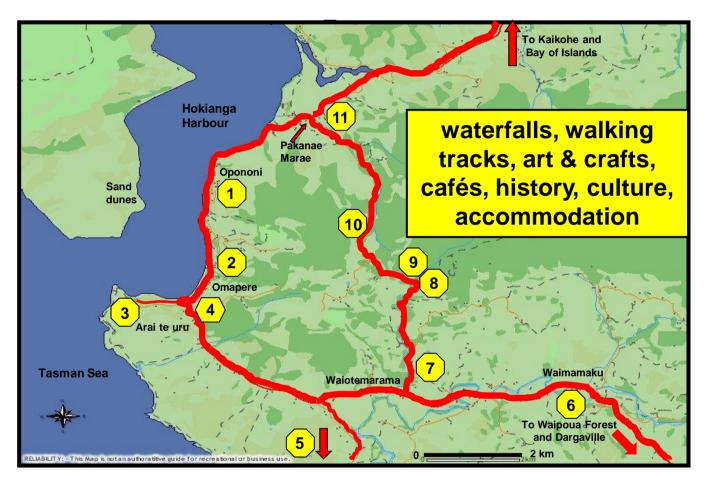

## Hokianga <u>Must-Do</u> Activities Waiotemarama Gorge Scenic Loop Drive

- Information Centre, wharf, boatramp, sand-dune trips, takeaways, shop, hotel, motel, B&Bs, campground
- Petrol station, ATM, wharf, boatramp, takeaways, bakery, shop, motel, hotel, B&Bs, Museum and Archives Centre
- Awesome views from this historic site and access to Coastal Walkways.
  Hoki Smoki for best oysters, mussels and smoked fish 4058 150
- Schooner café, Hokianga Bone Carving Studio 4058 061
- Waimamaku Beach access: fishing, rock pools, dunes, tidal river mouth

- Waimamaku: Café, art, crafts, internet access, op shop, petrol, mechanic
- 7 Fern River Horsetreks: 4058 344
- **8** Labyrinth Woodworks, Maze & Puzzle Museum 4054 581 7 days 9-5pm
- 9 Waiotemarama Falls & Kauri Bush Track
- Waiotemarama Falls Lodge holiday accommodation, sleeps 6: 4058 702 www.waiotemaramafalls.com
- Opononi Cycle Hire & Internet 4058 239 7 days 10-6pm